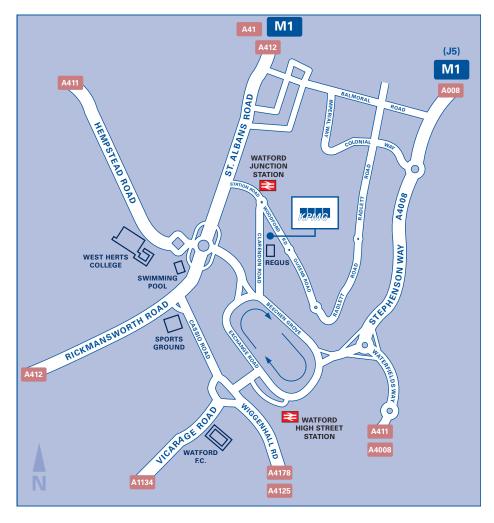

## Visiting or travelling to Watford

Follow A142 Rickmansworth Road. Turn into Station Road and follow the road to Clarendon Road

### Rail

The nearest station is Watford Junction, which is a five minute walk to the office.

Client parking is available, but visitors must speak with the person they are visiting to organise a space prior to arriving.