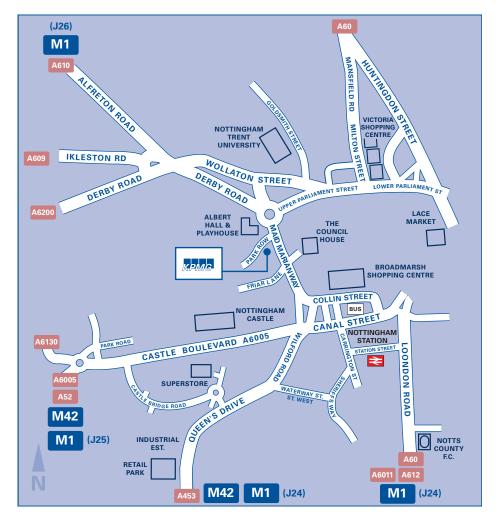

#### Rail

The nearest station is Nottingham Station, which is a fifteen minute walk to the office. Exit the station into Carrington Street, turn left at the Broad Marsh Shopping Centre and follow the pavement around to Maid Marian Way. The office is located on the left hand side just before the roundabout.

#### Travelling from the North

Exit M1 junction 26 and follow the A610 to the city centre. When you reach the roundabout, take the 2nd exit into Maid Marian Way and turn right at the 3rd set of pedestrian lights into Friar Lane & follow the road as it bends to the right & becomes Mount Street. An NCP car park is located here. KPMG's own car-park is situated underneath the NCP and is accessed down the ramp from Mount Street.

#### Travelling from East/West

Exit M1 junction 24 and follow the A453 into the City Centre. From Wilford Street take the left hand lane through the traffic lights into Maid Marian Way. Before you reach the roundabout turn left into Park Row where the office is located.