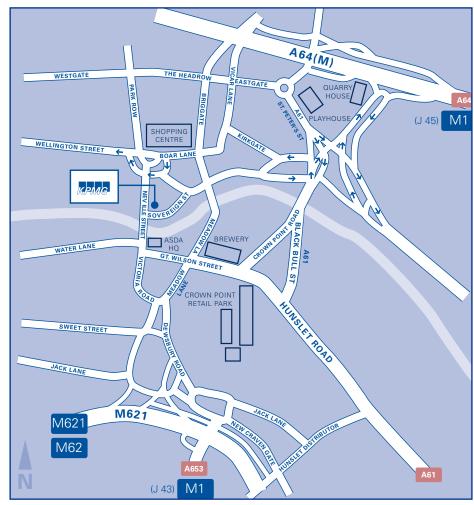

#### Car

Please see overleaf for details on how to find us by car.

#### Car

#### From A1

Leave the A1 at Junction 45, then at the roundabout take the 5th exit onto the A64 (signposted Leeds). Continue forward onto York Road - A64. Entering Leeds.

At the roundabout take the 1st exit onto the A6120 (Signposted Ring Road, Selby A63). At the roundabout take the 3rd exit onto Barwick Road - A64 (signposted Ring Road, the south A1). At York Road roundabout take the 2nd exit onto York Road - A64. Branch left (signposted Dewsbury A653), then at traffic signals bear left onto Marsh Lane - A64.

At the traffic signals continue forward onto Marsh Lane - A64 (signposted M621, M1, and M62). Continue forward onto the A6.

At the traffic signals take the right hand lanes (signposted the south, M1, M621, M62). At the traffic signals bear left onto the A61 (signposted the south, M621, M1, M62, Wakefield).

At the traffic signals turn right onto Hunslet Road - A61 (signposted M1, M62, M621). At the traffic signals continue forward onto Great Wilson Street - A653 (Signposted M1, M62, and M621). At the traffic signals turn left onto Meadow Lane -A653 (signposted the south M621, M1). Bear right onto the A653 (signposted city centre, Airport).

At the traffic signals bear left onto Neville Street (signposted City Centre). At the next traffic lights, by the Hilton Hotel, turn right onto Sovereign Street, you will see the office on the left.

Entrance to the KPMG car park is off Pitt Row.

#### From M62

Bear left onto the M621 (signposted M621 Leeds, A62, Batley, Morley), then join the M621 motorway.

Leave the M621 at Junction 3 (signposted A653 Leeds Centre), then continue forward onto Meadow Road A653.