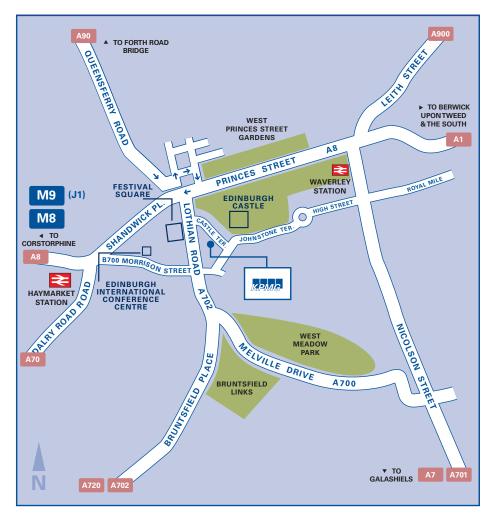

# Edinburgh

**Office Locator** 

KPMG LLP (UK)

# Saltire Court, 20 Castle Terrace, Edinburgh EH1 2EG

# Visiting or travelling to Edinburgh

From the A1 continue onto Princes Street (A8), then turn right onto St. Andrew's Street. Follow the one way system and stay in the left lane to bring you down to Queen Street. Take a left onto Queen Street and drive to the end, staying in the left lane. Drive up into Charlotte square and carry on through two sets of traffic lights. Stay in left lane and turn left up Lothian road A700. Take the second left onto Castle Terrace. Saltire Court is on your right hand side 800m along this road. The NCP is directly opposite.

# Rail

The nearest stations are Haymarket and Waverley. Walking to the office from either station takes approximately 15 minutes.

No parking facilities are available, however there is a public car park directly opposite the office.