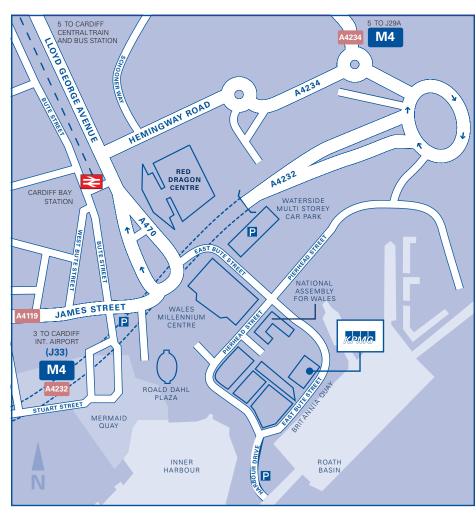

# 3 Assembly Square, Britannia Quay, Cardiff Bay, CF10 4AX

#### Car

- From the M4 motorway, exit at junction 33
- Turn off the roundabout onto the A4232 and follow brown signs towards Cardiff Bay
- Follow this road for 11 miles until a tunnel
- At the end of the tunnel is a roundabout take the third exit
- At the traffic lights– turn right onto Pierhead Street
- Take a right at the 1st lights to Cardiff Waterside Multi Storey Car Park or
- Head straight over the lights, and then left at the next lights onto East Bute Street.
- 3 Assembly Square is the second building on the right.

# Rail

The nearest station is Cardiff Bay Station, which is a short taxi ride from the office. Central Station is also only a short taxi ride away.

# Parking:

Limited parking is available. Visitors must speak with the person they are visiting to organise a space prior to travelling.