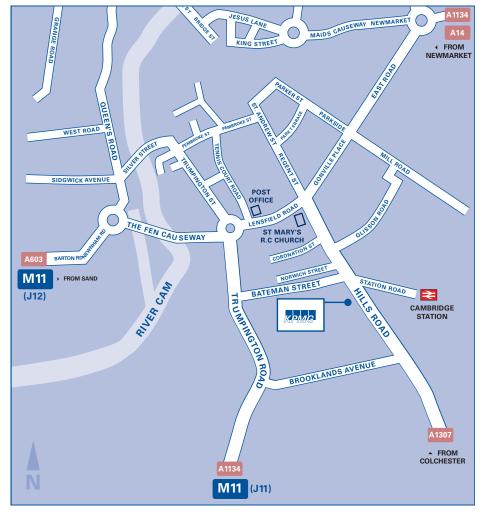

# Visiting or travelling to Cambridge

From M11 J12, take A603 Barton Road, to the Fen Causeway, then Lensfield Road to Hills Road.

The nearest station is Cambridge Station, which is a five minute walk from the office.

Limited parking is available at the front of the building. Visitors must speak with the person they are visiting to organise a space prior to travelling or contact Cambridge Reception direct.

Source: KPMG LLP (UK)