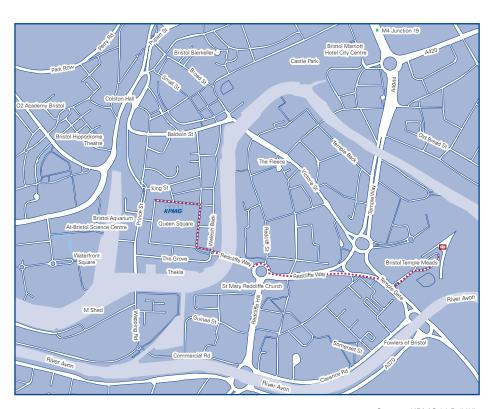

#### Car

M4 Junction 19, exit onto M32 towards Bristol Bristol M32 Parkway

Continue onto Newfoundland St/A4032

Continue to follow A4032

Slight left onto Temple Way/A4044

Continue to follow A4044

At the roundabout, take the 2nd exit onto Temple Gate/A4

At the roundabout, take the 4th exit and stay on Temple Gate/A4

Continue straight onto Redcliffe Way/A4044

At the roundabout, take the 2nd exit onto Redcliffe Way

At the roundabout, take the 1st exit onto The Grove

Turn right onto Prince St

Turn right onto Middle Ave

Turn left onto Queen Square

Destination will be on the left

### SAT NAV post code is BS1 4JP

#### Rail

The nearest station is Bristol Temple Meads, which is a ten minute walk from the office.