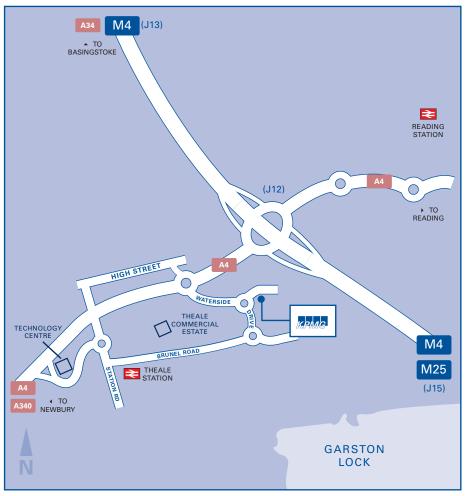

# Visiting or travelling to Reading

From the East: Leave the M4 at Jct 12 then at the roundabout take the 1st exit onto Bath Rd A4. (Signposted A4 Theale, Reading (W). At the roundabout take the first exit onto Waterside Drive, then at the next roundabout take the first exit. KPMG is located immediately on you right.

The nearest station is Theale Station, which is a short taxi ride to the Reading office.

Limited parking is available. Visitors must speak with the person they are visiting to organise a space prior to travelling.