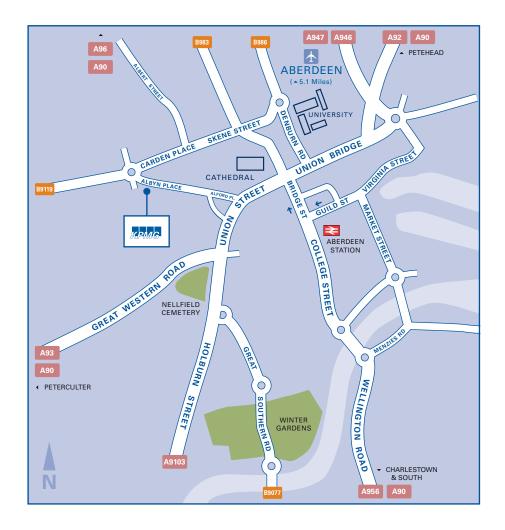

## 37 Albyn Place, Aberdeen, AB10 1JB

## Visiting or travelling to Aberdeen

Travelling from A90 South. At Bridge of Dee Roundabout take 2nd exit onto A90 (signposted Fraserburgh, Inverness) and cross River Dee. Take 2nd exit at next two roundabouts. Continue forward at traffic lights. Take 2nd exit at next roundabout onto Anderson Drive. At Queens Road roundabout take 3rd exit into B991 (signposted City Centre). Take 2nd exit at next roundabout into Queens Road and 3rd exit at next roundabout (Queens Cross) into Albyn Place. The office is located about 100m down Albyn Place to the right.

The Nearest station is Aberdeen Station which is a 20 minute walk from the office.

Limited parking is available at the rear of the building. Visitors must speak with the person they are visiting to organise a space prior to travelling.