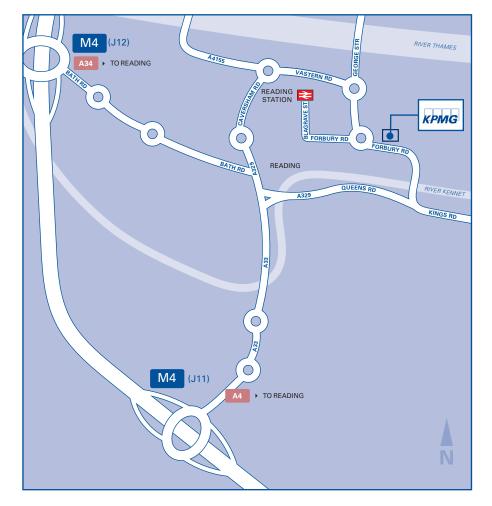

# Visiting or travelling to Reading

At M4 junction 12: take the A4 exit to Theale/ Reading (W). At the roundabout, take the 1st exit onto Bath Rd/A4. At the roundabout, take the 2nd exit and stay on Bath Rd/A4. At the roundabout, take the 1st exit and stay on Bath Rd/A4. Continue to follow Bath Rd. Continue onto Castle Hill/A4155. Continue to follow A4155. At the roundabout, take the 1st exit onto the A329 slip road. Merge onto A329. At the roundabout, take the 3rd exit onto Vastern Rd/A329. At the roundabout, take the 3rd exit and stay on Vastern Rd/A329. At the roundabout, take the 1st exit onto Forbury Rd/A329.Turn left.Turn right. 33 Forbury Rd, Reading RG1 3AD.

At M4 junction 11: Head west towards Biscuit Way. Turn left onto Biscuit Way Continue onto Hurst Way. At the roundabout, take the 2nd exit onto S Oak Way. At the roundabout, take the 1st exit onto A33. At the roundabout, take the 2nd exit and stay on A33. Merge onto A329.At the roundabout, take the 3rd exit onto Vastern Rd/A329. At the roundabout, take the 3rd exit and stay on Vastern Rd/ A329.At the roundabout, take the 1st exit onto Forbury Rd/A329. Turn left. Turn right. 33 Forbury Rd, Reading RG1 3AD.

The nearest station is Reading, a five minute walk to and from the office.