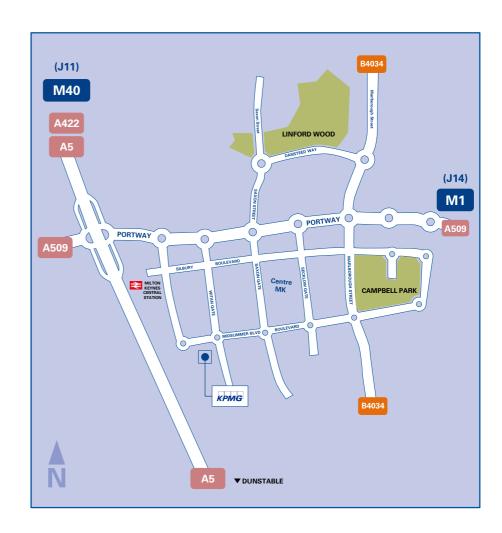

# Visiting or travelling to Milton Keynes

#### Car

### From the A5

take the A509 to Grafton Street, take the third exit off the roundabout and 2nd left onto Midsummer Blvd, then turn 1st right onto Lower Second Street. KPMG office is straight ahead within The Pinnacle building.

# From the M1

leave at Junction 14 and take the A509 to Central Milton Keynes, at the Witan Gate roundabout turn left, at the first cross roads go straight ahead at second set of cross roads turn right onto Midsummer Blvd the KPMG office is on the left within The Pinnacle building.

## Rail

The nearest station is Milton Keynes Central, which is a ten minute walk to and from the office.