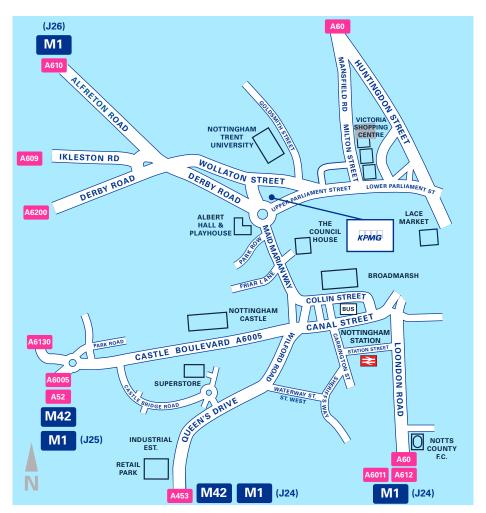

#### Rail

The nearest station is Nottingham Station, which is a fifteen minute walk to the office. Exit the station into Carrington Street, turn left at the Broad Marsh Shopping Centre and follow the pavement around to Maid Marian Way. The office is located on the right hand side just after the roundabout.

#### Car

Travelling via M1

Travelling from the North Exit M1 junction 26 and follow the A610 to the city centre.

Travelling from East/West Exit M1 junction 24 and follow the A453 into the City Centre. The office is located adjacent to the roundabout.

#### Parking

Limited parking is available. Visitors must speak with the person they are visiting to organise a space prior to travelling.

Source: KPMG LLP (UK)