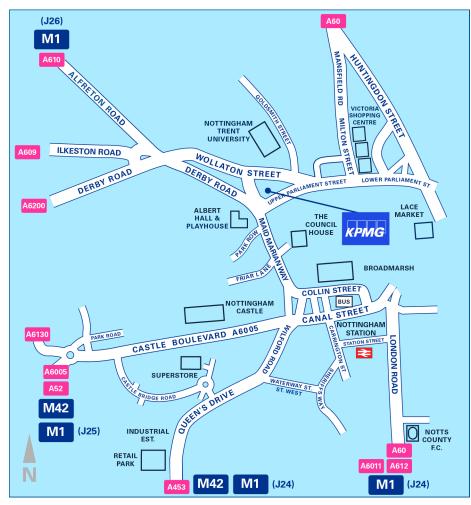

#### Rai

The nearest station is Nottingham Station, which is a fifteen minute walk to the office. Exit the station onto Carrington Street, turn right and head towards the City Centre; at Broad Marsh, turn left onto Maid Marian Way and walk its full length. The office is located at the upper end of Maid Marian Way, adjacent to the junction with Upper Parliament Street.

#### Car

Travelling from the North

Exit M1 junction 26 and follow the A610 to the city centre.

Travelling from East/West/South
Exit M1 junction 24 and follow the A453 into
the City Centre. The office is located at the
upper end of Maid Marian Way, adjacent to
the junction with Upper Parliament Street.

#### **Parking**

Limited parking is available. Visitors must speak with the person they are visiting to organise a space prior to travelling.

Source: KPMG LLP (UK)