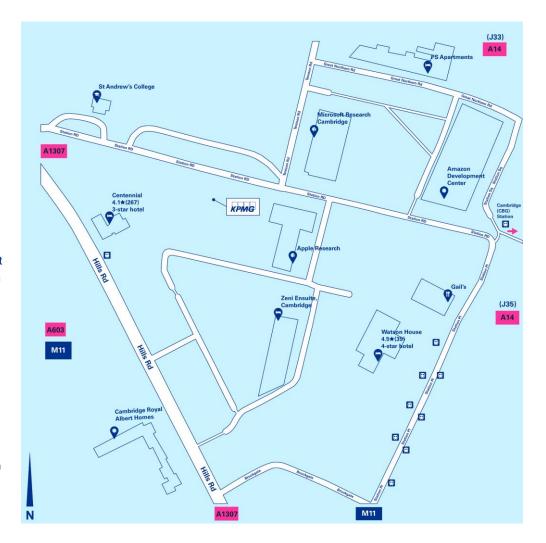

# Cambridge

**Office Locator** KPMG LLP (UK)

# 20 Station Road, Cambridge, CB1 2JD

#### Car

At the M11, junction 11 exit, take the A10 exit to

Cambridge(South)/A1309/Harston. At the roundabout, take the 3rd exit onto Hauxton Road/A1309. Keep right to stay on the Hauxton Road/A1309. Continue to follow A1309. Continue onto Trumpington Road/A1134. Turn right onto Brooklands Avenue. Turn left onto Hills Road. Turn right onto Station Road. Arrive at Station Road, Cambridge CB1 2JH.

#### Rail

The nearest station is Cambridge Railway Station.

# **Parking**

There are no parking facilities at the Cambridge office. There is parking available at Cambridge Station, Station Rd, Cambridge CB1 2JW