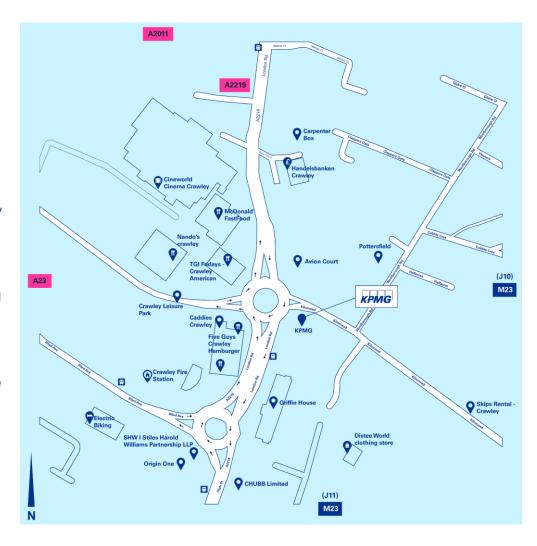

# Gatwick

**Office Locator** KPMG LLP (UK)

## Global House, High St, Crawley RH10 1DQ

## Switchboard: 01293 652 000 Visiting or travelling to Gatwick Car

At the M23, junction 11 exit, take the Brighton Road/B2114 exit. At the roundabout, take the 3rd exit onto Brighton Road/A23. At Southgate Roundabout, take the 2nd exit onto Crawley Avenue/A23. At Cheals Roundabout, take the 2nd exit and stay on Crawley Avenue/A23. At Ifield Roundabout, take the 3rd exit onto Ifield Avenue. At the roundabout, take the 1st exit onto London Road/A2219. Enter the roundabout and the office will be located on the right.

#### Rail

The nearest station is Crawley Railway station which is a 10 minute walk to the office.

### **Parking**

There are limited parking facilities at the Gatwick office. Please speak to your host to arrange a parking space. There are NCP car parks located a short walk from the office.