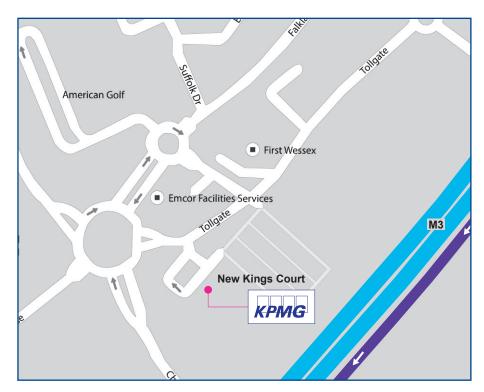

# New Kings Court, Suite 6, Tollgate, Chandler's Ford, Eastleigh, SO53 3LG

#### Car

From M3 J13, take the A335 to Falkland Road, then at the roundabout take the 1st exit onto tollgate.

From M27 J4, take the M3, branch left onto the A335 and follow as above.